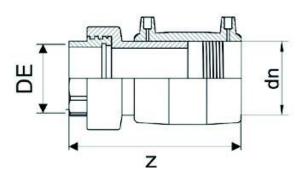

## TECHNICAL DATASHEET

Accesorios electrosoldables

MANGUITO ELECTROSOLDABLE de transicion PE/LATON roscado hembra

| PRODUCT DETAILS |         | GEOMETRIC CHARACTERISTICS |     |
|-----------------|---------|---------------------------|-----|
| ITEM CODE       | MTF110C | dn                        | 110 |
| dn              | 110     | Z [mm]                    | 240 |
| SDR DESIGN      | 11      | Mass [kg]                 | 2,6 |