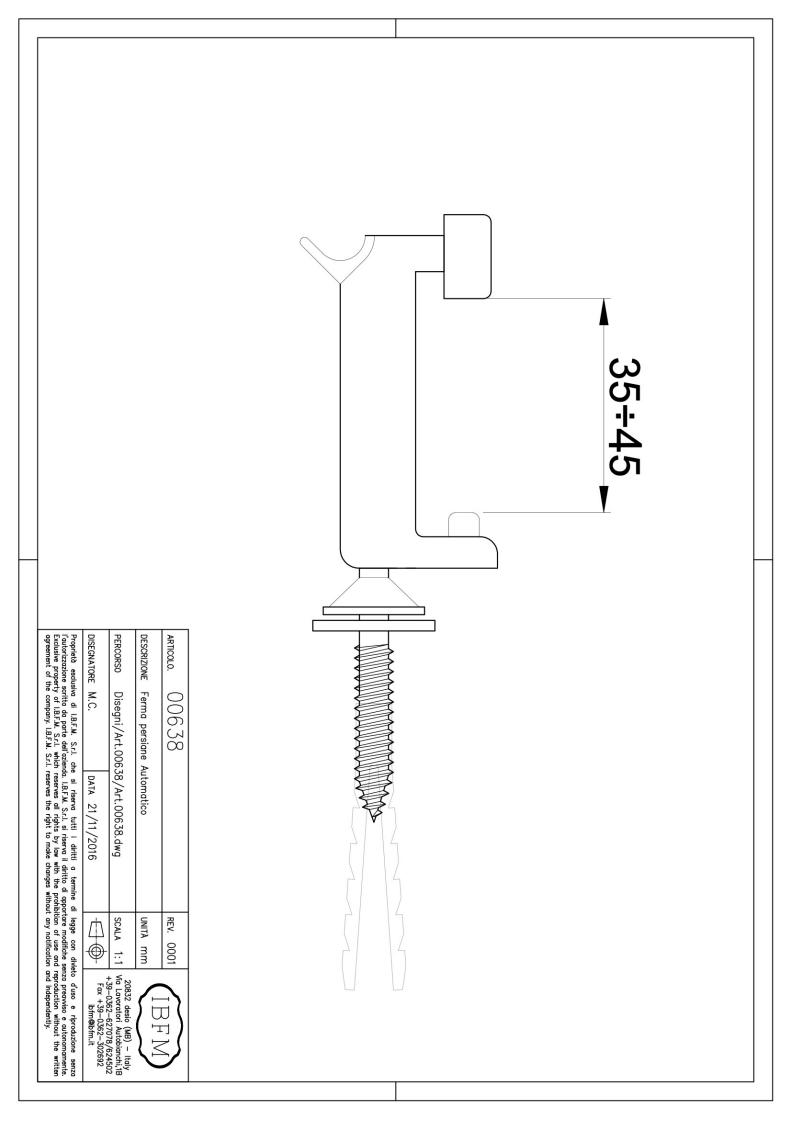

## TECHNICAL DATA SHEET ART. 638VL

**DIMENSION** 

DESCRIPTION:

Automatic Stopper for Shutter with longer screw

FINISHING:

Plastic

CATEGORY:

Stopper for shutter

MATERIAL:

Body: PC

Automatic plastic stopper for shutters with longer screw.

The performances are intended for products correctly positioned, fixed, aligned and maintained in relation to the use, the positioning and the environmental conditions. The following factors can affect very much durability, performances and safety: